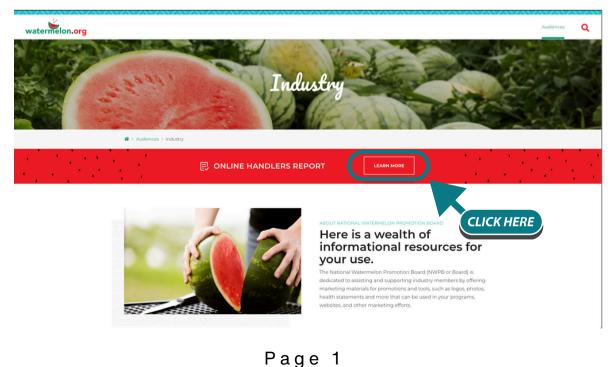

2. Once you've entered the industry section click the Online Handler's Report **"LEARN MORE"** button.